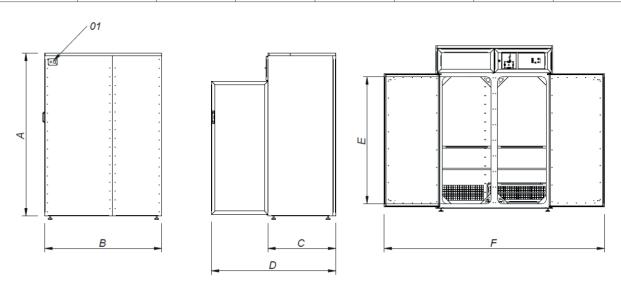

| MODEL       | А    | В   | С   | D    | E    | F    | 01                    |
|-------------|------|-----|-----|------|------|------|-----------------------|
| 03C-05 (mm) | 1112 | 680 | 790 | 1415 | 725  | 1270 | ELECTRICAL CONNECTION |
| 03C-1 (mm)  | 1850 | 680 | 790 | 1415 | 1450 | 1270 | ELECTRICAL CONNECTION |

| MODEL      | А    | В    | С   | D    | Е    | F    | 01                    |
|------------|------|------|-----|------|------|------|-----------------------|
| 03C-2 (mm) | 1850 | 1330 | 790 | 1415 | 1450 | 2510 | ELECTRICAL CONNECTION |