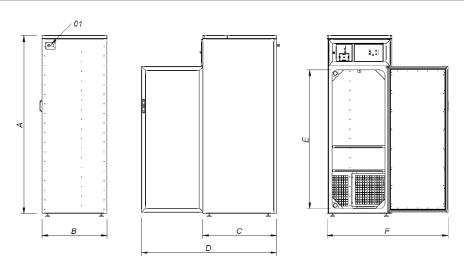

| MODEL       | А    | В   | С   | D    | E    | F    | 01                    |
|-------------|------|-----|-----|------|------|------|-----------------------|
| 03C-05 (mm) | 1112 | 680 | 790 | 1415 | 725  | 1270 | ELECTRICAL CONNECTION |
| 03C-1 (mm)  | 1850 | 680 | 790 | 1415 | 1450 | 1270 | ELECTRICAL CONNECTION |

| MODEL      | А    | В    | С   | D    | Е    | F    | 01                    |
|------------|------|------|-----|------|------|------|-----------------------|
| 03C-2 (mm) | 1850 | 1330 | 790 | 1415 | 1450 | 2510 | ELECTRICAL CONNECTION |